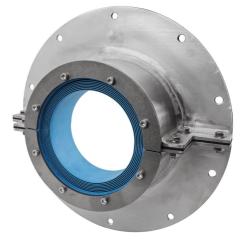

## **Roxtec RS seal with SLFO/Ext**

Penetration seal for a single cable or pipe.

The Roxtec RS with SLFO/Ext is a seal with sleeve for single cables or pipes. The entry seal has two halves with removable layers making it adaptable to cables and pipes of different sizes. The design of the transit makes it easy to install around existing cables or pipes. The openable sleeve with a wide flange to comply with minimum edge distance between bolt and opening is bolted to uneven structures such as concrete.

- Perfect for retrofit
- Adapts to cables and pipes of different sizes
- Openable

Structure of installation

Mounting type